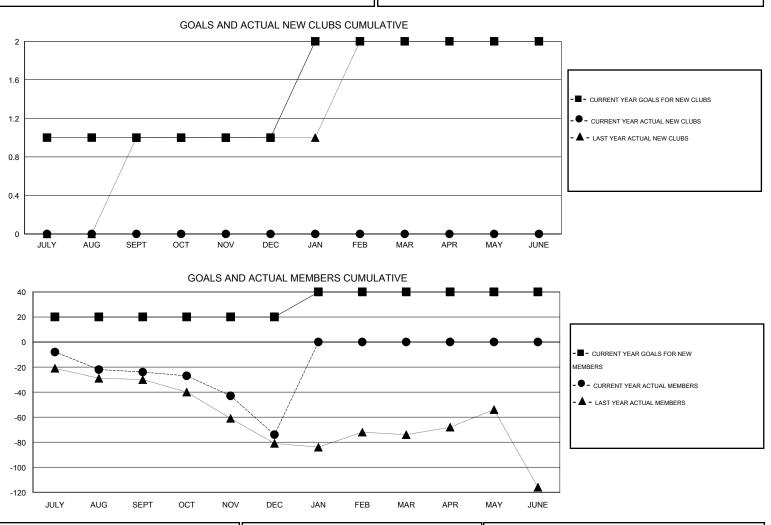

## CHRIS LEWIS GMT:

NEW CLUB

GOAL

1

0

1

0

0

0

0

0

 $\mathsf{GMT} \mathsf{\, CA} \ 2$ Clubs Members RESULTS FOR 2015-2016 RESULTS FOR 2015-2016 NEW CLUBS DROPPED NET NEW MEMBER CHARTER AND DROPPED NET QUARTER CLUBS GAIN/LOSS GOAL NEW MEMBERS MEMBERS GAIN/LOSS ADDED 0 0 0 20 30 54 -24 JULY/AUG/SEPT 0 2 0 86

36

0

0

0

0

20

0

| DROPPED CLUBS: 2  | 25 CLUBS OF 79 ADDED 1 OR MORE<br>NEW MEMBERS | GENDER DISTRIBUTION   |     |
|-------------------|-----------------------------------------------|-----------------------|-----|
|                   |                                               | MALE 954 (69.53%)     |     |
|                   | 1                                             | FEMALE 418 (30.47%)   |     |
| DROPPED MEMBERS   |                                               |                       |     |
| DECEASED 9        | CLICK HERE FOR HEALTH                         |                       | 470 |
| CLUB CANCELLED 17 | ASSESSMENT DATA                               | FAMILY UNIT MEMBERS   | 173 |
| OTHER 114         |                                               | HEAD OF HOUSEHOLD     | 83  |
| TOTAL 140         |                                               | NON-HEAD OF HOUSEHOLD | 90  |